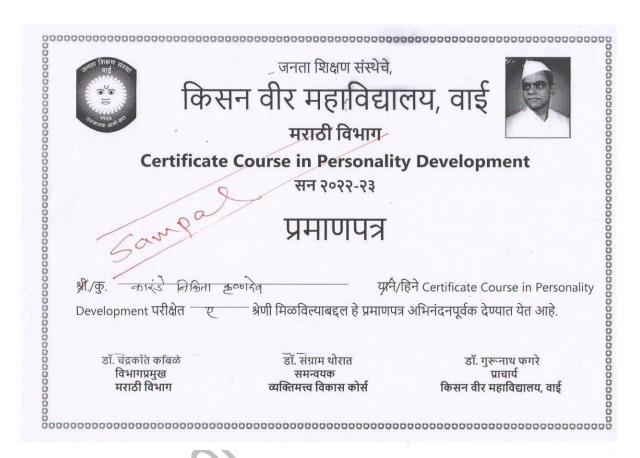

## "Certificate Course in Personality Development" **Report 2022-23**

Janata Shikshan Sansathas
Kisan Veer Mahavidyalaya, Wai
Department of Marathi
Certificate Course in Personality Development

Course Report 2022-23

### जनता शिक्षण संस्थेचे, किसन वीर महाविद्यालय,वाई Certificate Course in Personality Development

२०२२—२३ विद्यार्थ्यांची यादी

| अ.<br>नं. | विद्यार्थ्याचे नाव        |
|-----------|---------------------------|
| 9         | करपे अंकिता दयानंद        |
| 8         | भिसे सिमरन विव्वल         |
| 3         | दुधाणे ऋषिकेश दादा        |
| 8         | दाभाडे अनुजा सुभाष        |
| Ci        | सातपुते स्वप्नील संजय     |
| ξ         | चव्हाण विशाल तानाजी       |
| 9         | लाखे तेजश्री गुलाब        |
| 6         | महांगडे विश्वनाथ नंदकुमार |
| ٥.        | चव्हाण दीपक कृष्णदेव      |
| 20        | पिसाळ आकांक्षा विजय       |
| 9.9       | मांढरे अभिषेक अशोक        |
| १२        | देसाई साक्षी शरन्यू       |
| 9,3       | धणवे प्रमोद सहदेव         |
| 28        | पाटणे सुशांत नाना         |
| 24        | जाधव प्रफुल्ल दिलीप       |
|           |                           |

| 98 | पिसाळ साक्षी विजय           |
|----|-----------------------------|
| १७ | मोहिते सानिका संजय          |
| १८ | संकपाळ शिवानी सुनील         |
| १९ | तारांबळे सौरभ संजय          |
| २० | कारंडे निकिता कृष्णदेव      |
| २१ | मांढरे प्रतीक्षा ज्ञानेश्वर |
| 22 | होगाडे आदित्य अंकुश         |
| 23 | वाशिवले मयूरी तानाजी        |
| 28 | वरखडे निकिता राजेंद्र       |
| 29 | फणसे सिद्धी विजय            |
| २६ | कांबळे आंकिता बाबुराव       |
| २७ | सुतार रोहन शिवाजी           |
| 22 | मशीमनल इस्माईल ह्सेन        |
| २९ | चव्हाण दीप मोरेश्वर         |
| 30 | यादव पायल विष्णू            |
| 38 | पिसाळ सिद्धी गणेश           |